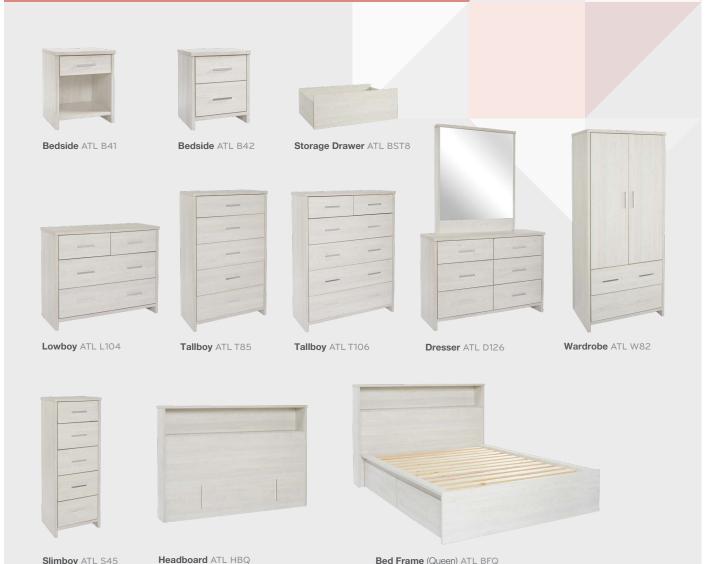

# Sleek, sophisticated and the perfect start to reinventing your space.

Solidly built and simply styled with white washed light woodgrain, the Atlas range gives an airy and elegant feel, perfect for bringing that coastal or boho look to a bedroom.

Functionality is key with clever pieces that maximise storage and give a slim streamlined look to the room, for example the smart headboard with storage, or the underbed roll-out storage option. All drawers are mounted on full extension metal runners and are furnished internally. Handles are a sleek and contemporary metal finish. Plus all pieces come with a standard 10 year Platform 10 guarantee – can't get much better than that!

Slim-line metal handles

White washed finish

## ATLAS > THE COLLECTION

Slimboy ATL S45



Bed Frame (Queen) ATL BFQ

## Specifications.



For contemporary style without the price tag, Platform 10 brings you an extensive range of quality N7 made furniture

Built from New Zealand made and certified MDF which is overlaid with a durable, eco-friendly laminate. Each piece is also thoroughly tested and backed by a 10 year guarantee.

So stylish living just got affordable.



### 100% NZ Made

Platform 10 furniture is manufactured and assembled in New Zealand by Compac Furniture. Quality furniture made by New Zealanders for New Zealanders.



### 10 Year Guarantee

All Platform 10 furniture is backed with a 10 year manufacturer's guarantee from Compac Furniture. Please refer to our website below for further information and to register your product(s):

www.platform10.co.nz/productg