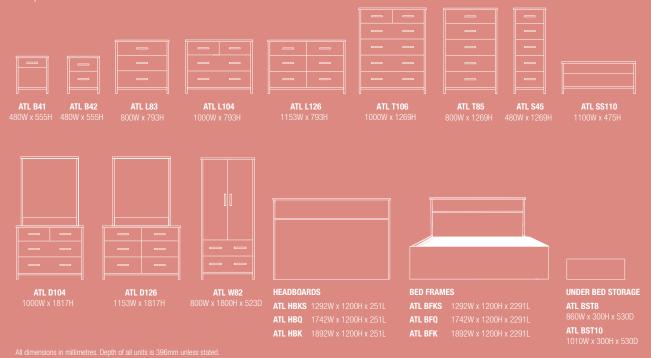

## Specifications.

For contemporary style without the price tag, Platform 10 brings you an extensive range of quality N7 made furniture

Built from New Zealand made and certified MDF which is overlaid with a durable, eco-friendly laminate. Each piece is also thoroughly tested and backed by a 10 year guarantee.