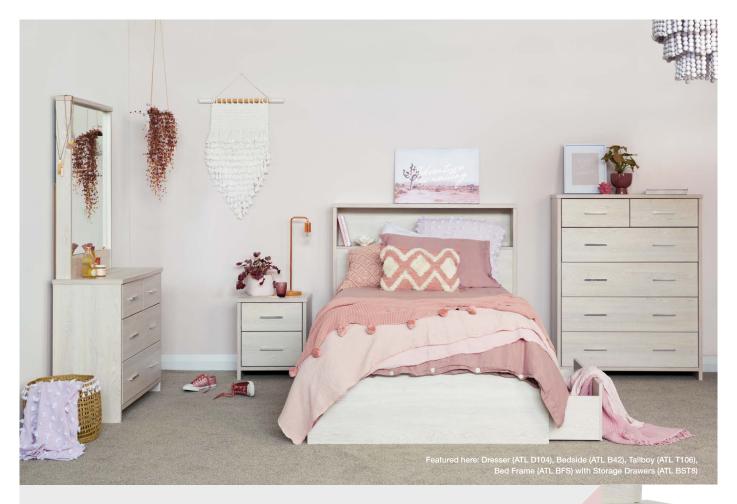

# Sleek, sophisticated and the perfect start to reinventing your space.

Solidly built and simply styled with white washed light woodgrain, the Atlas range gives an airy and elegant feel, perfect for bringing that coastal or boho look to a bedroom.

Functionality is key with clever pieces that maximise storage and give a slim streamlined look to the room, for example the smart headboard with storage, or the underbed roll-out storage option. All drawers are mounted on full extension metal runners and are furnished internally. Handles are a sleek and contemporary metal finish. Plus all pieces come with a standard 10 year Platform 10 guarantee – can't get much better than that!